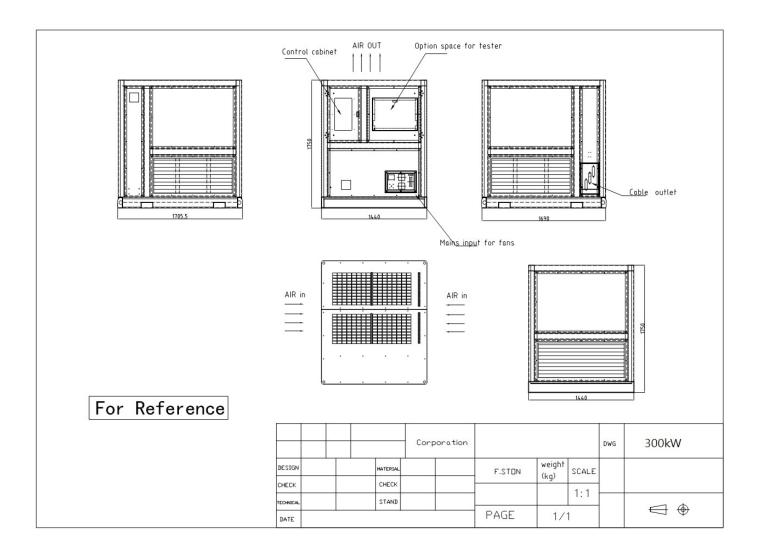

## Dimension

| Testing Capacity                      | 0 – 300kW                                                                                                                                                                                                                  |
|---------------------------------------|----------------------------------------------------------------------------------------------------------------------------------------------------------------------------------------------------------------------------|
| Type of Load                          | Resistive type, Power factor 1.0                                                                                                                                                                                           |
| Duty                                  | Continuous                                                                                                                                                                                                                 |
| Cooling System                        | forced air cooled by industrial grade axial fan                                                                                                                                                                            |
| Phase                                 | 3 Phase Rated                                                                                                                                                                                                              |
| Rated Testing Voltage                 | AC 3P4W, 380V                                                                                                                                                                                                              |
| Rated Frequency                       | 50Hz/60Hz                                                                                                                                                                                                                  |
| Working Mode                          | load step control<br>Total testing capacity ranges from 0 to max load consisting of<br>10kw, 20kw, 50kw,100KW load setting switches, from 0-300kw,<br>any load combination is achievable. Load step resolution is<br>10kw. |
| Parameter Measuring<br>Accuracy Grade | 0.5                                                                                                                                                                                                                        |
| Load Control Accuracy                 | ±5%                                                                                                                                                                                                                        |
| Load Bank Protection                  | Overheating protection, cooling fans failure protection and over load protection with alarm.                                                                                                                               |
| Operating Environment                 | Altitude : ≦2500m above sea level. Ambient Temp : -10°C ~<br>+55°C<br>Relative Humidity : ≦98% ventilated environment without<br>explosive or corrosive dust. Extra roof needed if you need to<br>use in rainy outdoor.    |
| Weight                                | 1083 kg                                                                                                                                                                                                                    |
| Dimensions (mm)                       | 1690 * 1440 * 1750                                                                                                                                                                                                         |